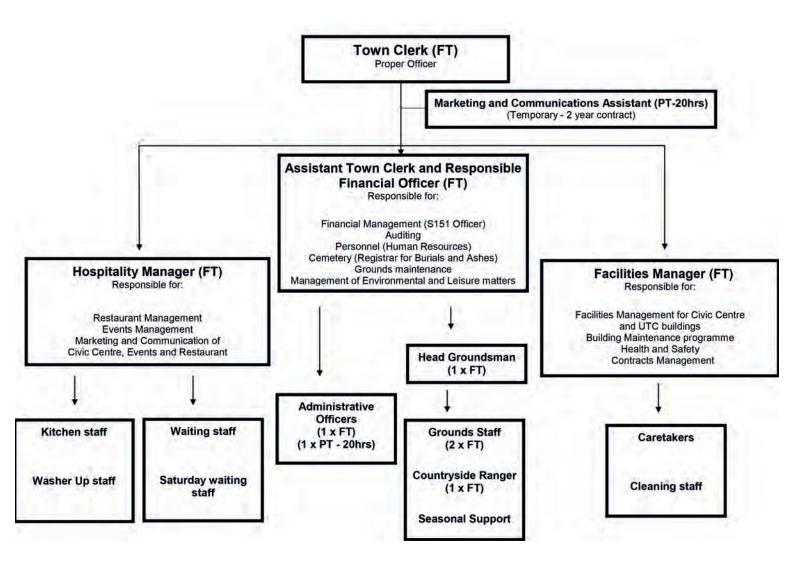

ho are responsible for maintaining the town's grounds and open spaces, buildings, facilities, and providing services to our customers within Luxfords Restaurant and the Civic Centre.

The Assistant Town Clerk and Responsible

Financial Officer is responsible for managing the Council's finances, human resources, grounds and open spaces and Council administration.

The Hospitality Manager is responsible for managing the restaurant, Civic Centre room hire and hospitality, and Civic Centre events programme.

The Facilities Manager is responsible for managing the maintenance and repair of the Town Council's key buildings, liaising with external contractors, managing health and safety and our caretaking staff.

# The following organisational chart presents the staff structure in December 2017:





Uckfield Town Council Offices Civic Centre, Uckfield, TN22 1AE

# Meeting of the Environment & Leisure Committee

# Monday 3<sup>rd</sup> September 2018

# Agenda Item 7.1

# Update on Bio-degradable Dog Bag Dispenser Scheme

### 1.0. Summary

1.1. The report sets out update details of a free bio-degradable dog bag dispenser scheme.

# 2.0. Background

- 2.1. In October 2017 it was reported to the Environment & Leisure Committee details on a Company's scheme to supply the Council with a total of 10 dog bag dispensers and bags free of charge, which would be funded by community based advertising.
- 2.2. The Term of the Agreement is 48 (forty-eight) months. The Agreement may be extended by 24 (twenty-four) months at a time with the agreement of both Parties.
- 2.3. Each dispenser would ha