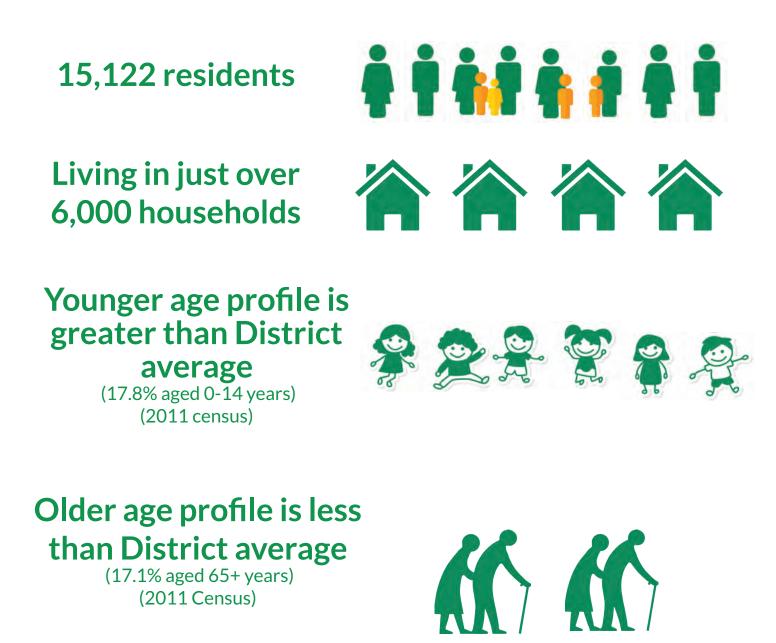

hope this Strategic Plan will give you confidence in knowing that our town is being managed to the best of our abilities and within the budget constraints being placed upon us.



# 4 UCKFIELD TOWN COUNCIL - OUR STRATEGIC PLAN 2018-2023

Uckfield is one of five market towns located within the Wealden District and is located within the heart of the Wealden District. Its facilities serve not only the residents of the town but also the residents of its neighbouring villages.

The attractive setting of Uckfield brings both new residents and visitors to the town. Its location in the heart of Wealden and close proximity to the Ashdown Forest provides plenty of opportunities for leisure and recreation, in addition to the beautiful green open spaces and woodlands located within the town itself.



# **Good level of education**

(81.8% of working age population have qualifications) (2011 Census)





Higher rate of economic activity than the District average (over 80% economically active)



# Wealden has a high percentage of home ownership

(78.7% owner occupied) (2011 Census)



Wealden had a lower rate of recorded offences of crime per 1,000 population in 2015/16 than neighbouring districts in East Sussex



# 15.4% of the population have a limiting long term illness

(less than District average – 17.5% and County average – 20.3%) (2011 census)



# Low rate of unemployment

(rate of claiming Job Seekers Allowance is lower or the same as the Wealden average in three out of four wards)



# **High house prices**

(average house prices reached in the region of £300,000 in 2016 and