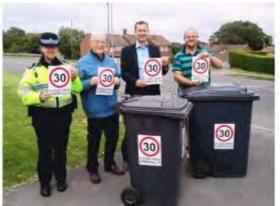

# 7.0. ENVIRONMENT

- 7.1. Update on Biodegradable Dog Bag Dispenser Scheme (Attached)
- 7.2 To consider a request regarding road safety wheelie bin stickers (Attached)