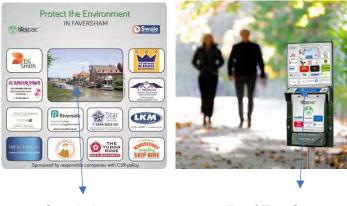

# 7.0. ENVIRONMENT

- 7.1. Update on Biodegradable Dog Bag Dispenser Scheme (Attached)
- 7.2 To consider a request regarding road safety wheelie bin stickers (Attached)