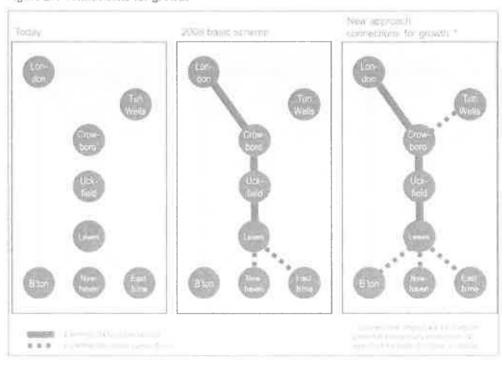

#### 7.0. ENVIRONMENT

- 7.1. Wealden District Council Public Spaces Protection Order Consultation (Attached)
- 7.2. Biodegradable Dog Bag Dispenser Scheme (Attached)
- 7.3. Lewes Road Twinning Sign (Attached)