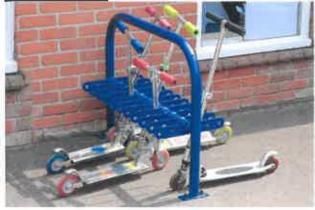

## 8.0. LEISURE

- 8.1. Hughes Way Play Area Update (Attached)
- 8.2. Luxford Field play area (Attached)
- 8.3. To consider whether to fund the placement of a bike/scooter rack in /Ridgewood Village Hall Car Park (Attached)