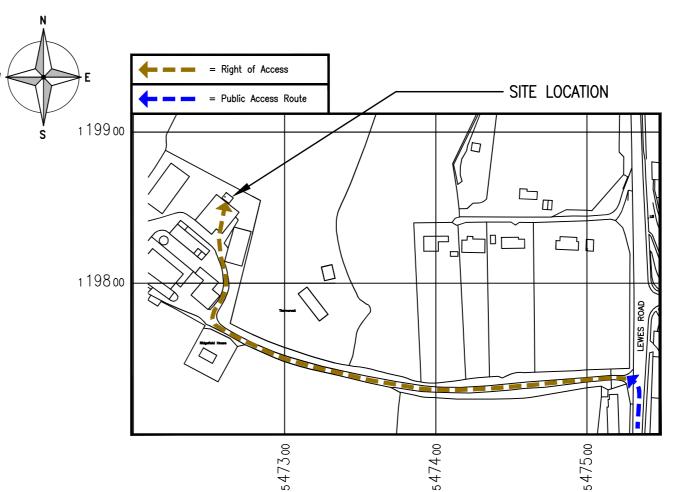

## DETAILED SITE LOCATION

(Scale 1:1250)

Based upon Ordnance Survey map extract with the permission of the Controller of Her Majesty's Stationery Office.
Crown copyright.
Licence No. 100020449

|                                |            |      | _ |  |  |
|--------------------------------|------------|------|---|--|--|
| HORSTEAD PLACE                 |            |      |   |  |  |
|                                | Cell ID No |      |   |  |  |
| CORNERSTONE                    | VMO2       | VMO2 |   |  |  |
| 11556622                       | 39251      | N/A  |   |  |  |
| Site Address / Contact Details |            |      |   |  |  |