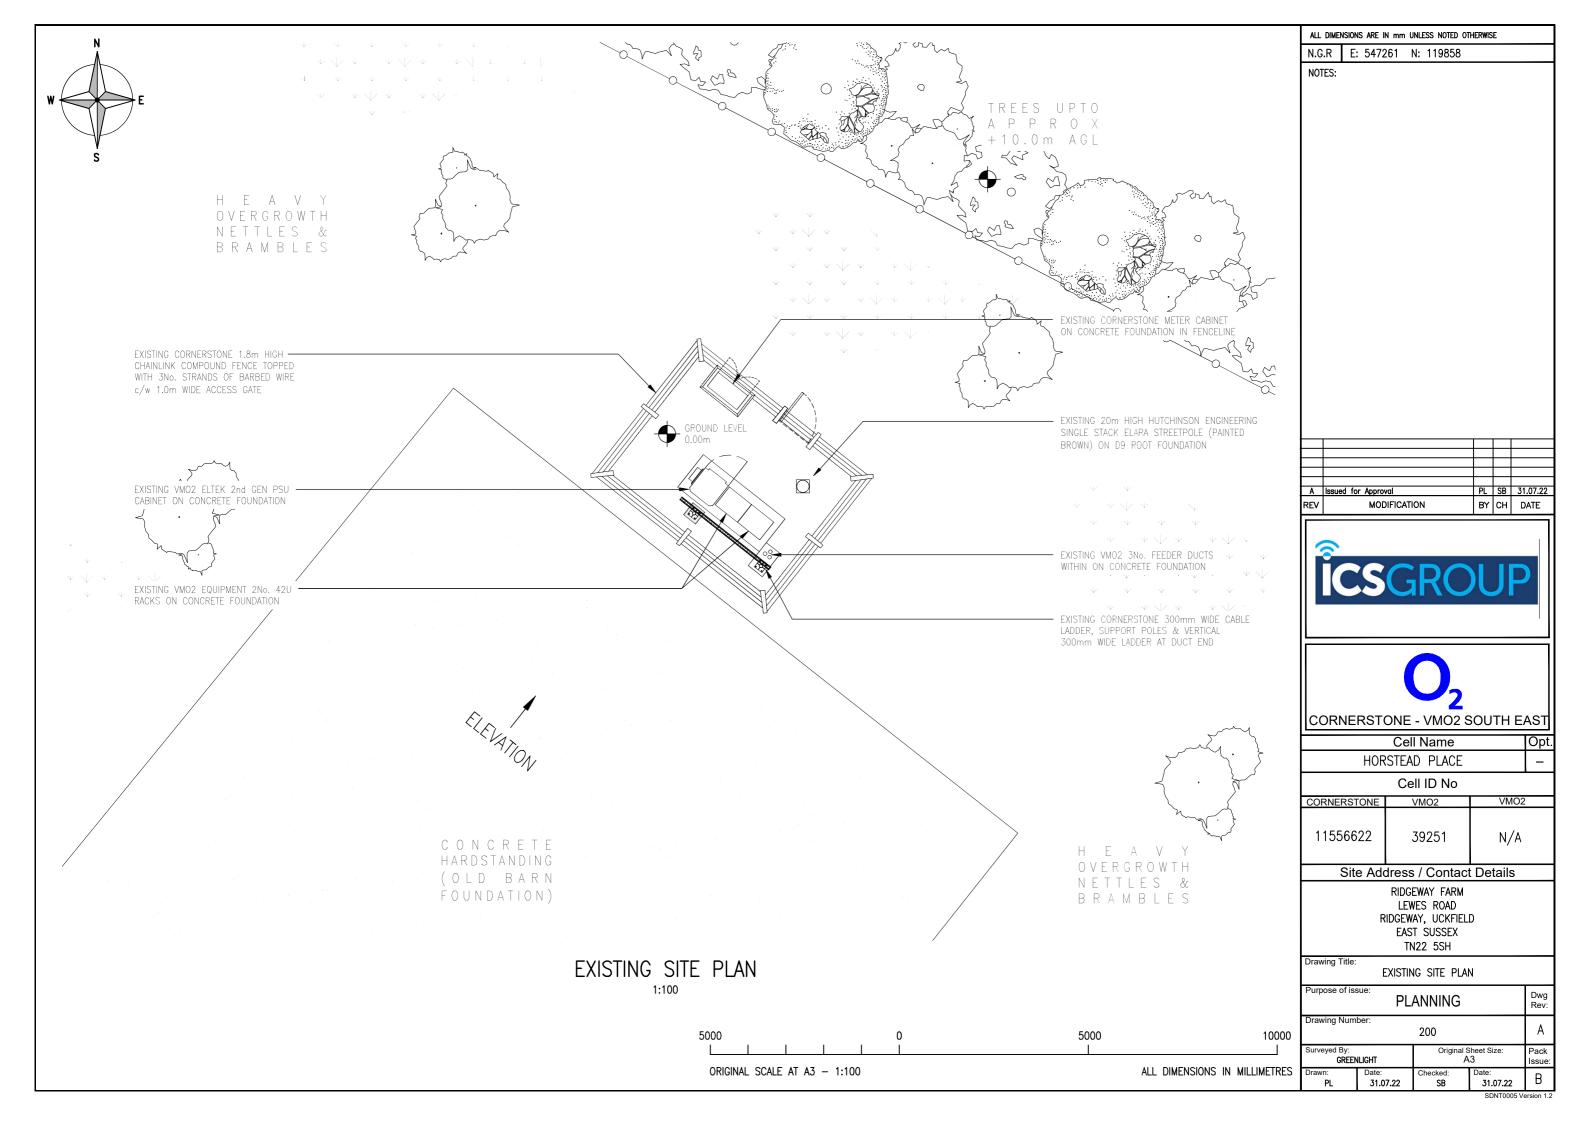

## DETAILED SITE LOCATION

(Scale 1:1250)

Based upon Ordnance Survey map extract with the permission of the Controller of Her Majesty's Stationery Office.
Crown copyright.
Licence No. 100020449

|                                |            |      | _ |  |  |
|--------------------------------|------------|------|---|--|--|
| HORSTEAD PLACE                 |            |      |   |  |  |
|                                | Cell ID No |      |   |  |  |
| CORNERSTONE                    | VMO2       | VMO2 |   |  |  |
| 11556622                       | 39251      | N/A  |   |  |  |
| Site Address / Contact Details |            |      |   |  |  |

RIDGEWAY FARM LEWES ROAD RIDGEWAY, UCKFIELD EAST SUSSEX TN22 5SH

Drawing Title:

SITE LOCATION MAPS

| SHE LOCATION MAPS          |                |                            |                |                |  |  |  |
|----------------------------|----------------|----------------------------|----------------|----------------|--|--|--|
| Purpose of issue: PLANNING |                |                            |                |                |  |  |  |
| Drawing Number: 100        |                |                            |                |                |  |  |  |
| Surveyed By:<br>GREENLIGHT |                | Original Sheet Size:<br>A3 |                | Pack<br>Issue: |  |  |  |
| Drawn:<br>PL               | Date: 31.07.22 | Checked:<br>SB             | Date: 31.07.22 | В              |  |  |  |