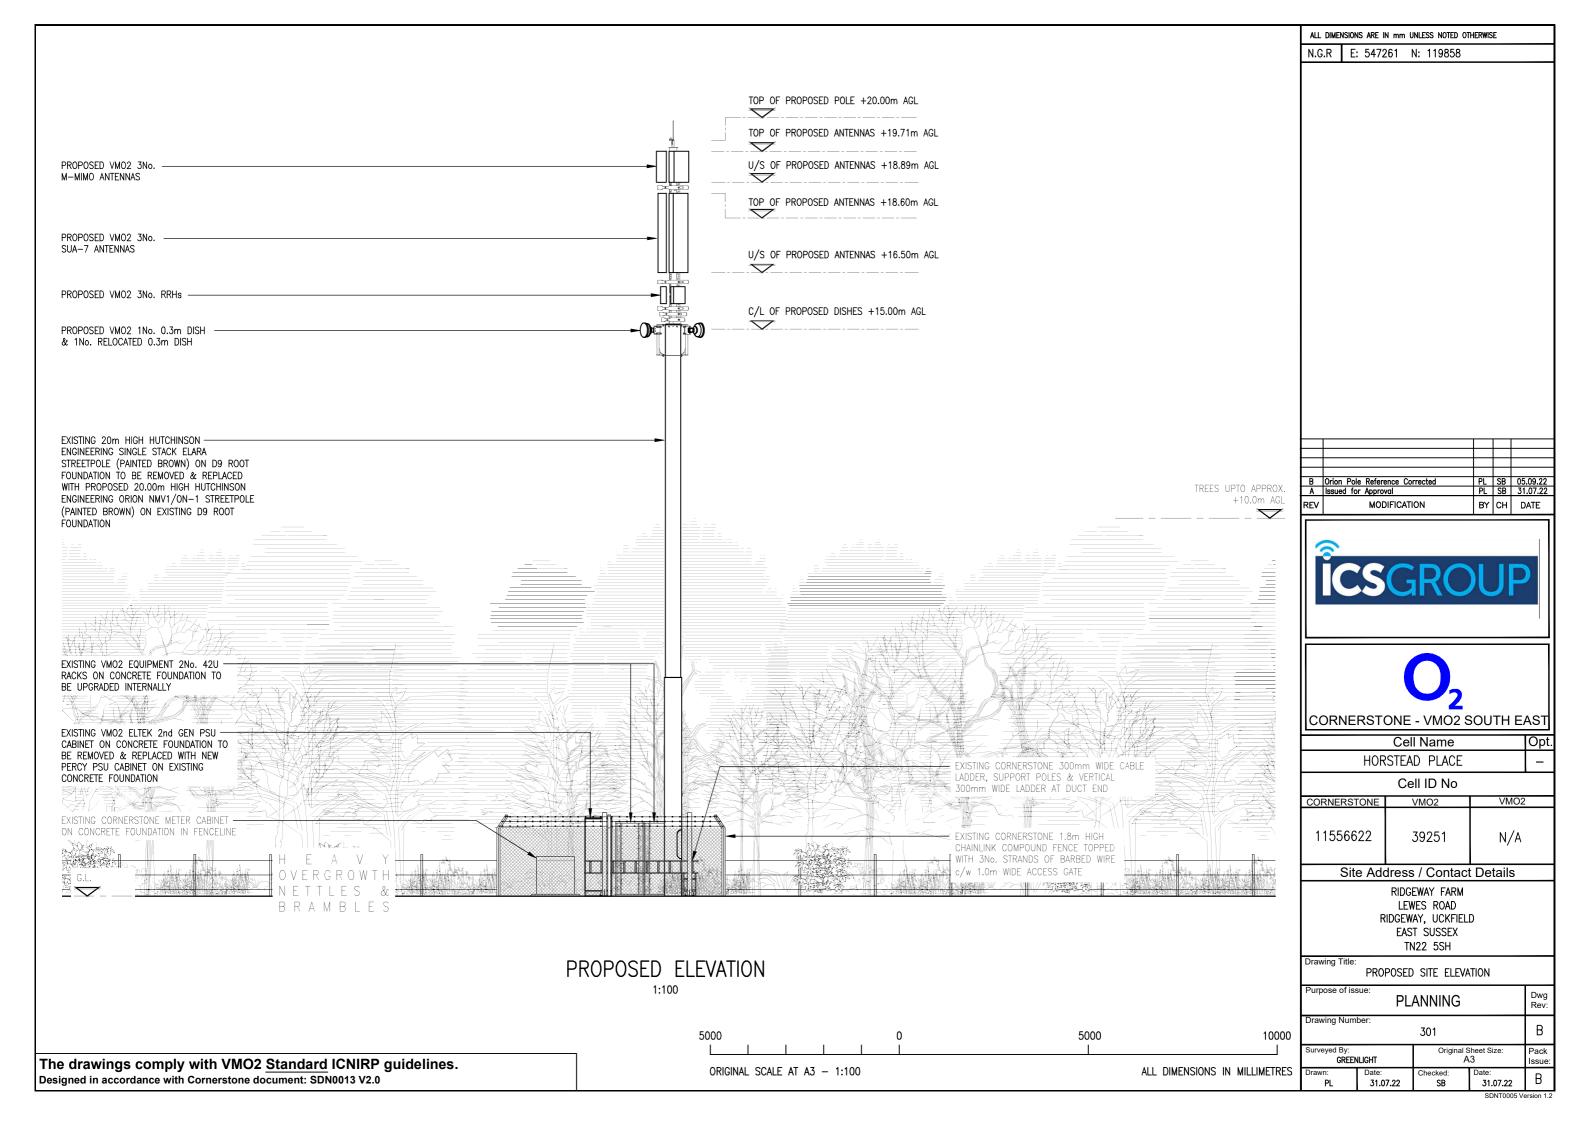

## DETAILED SITE LOCATION

(Scale 1:1250)

Based upon Ordnance Survey map extract with the permission of the Controller of Her Majesty's Stationery Office.
Crown copyright.
Licence No. 100020449

|                                |            |      | _ |  |  |
|--------------------------------|------------|------|---|--|--|
| HORSTEAD PLACE                 |            |      |   |  |  |
|                                | Cell ID No |      |   |  |  |
| CORNERSTONE                    | VMO2       | VMO2 |   |  |  |
| 11556622                       | 39251      | N/A  |   |  |  |
| Site Address / Contact Details |            |      |   |  |  |

RIDGEWAY FARM LEWES ROAD RIDGEWAY, UCKFIELD EAST SUSSEX TN22 5SH

Drawing Title:

SITE LOCATION MAPS

| SHE LOCATION MAPS          |                |                            |                |                |  |  |  |
|----------------------------|----------------|----------------------------|----------------|----------------|--|--|--|
| Purpose of issue: PLANNING |                |                            |                |                |  |  |  |
| Drawing Number: 100        |                |                            |                |                |  |  |  |
| Surveyed By:<br>GREENLIGHT |                | Original Sheet Size:<br>A3 |                | Pack<br>Issue: |  |  |  |
| Drawn:<br>PL               | Date: 31.07.22 | Checked:<br>SB             | Date: 31.07.22 | В              |  |  |  |