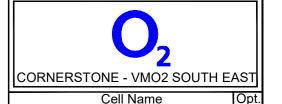

## DETAILED SITE LOCATION

(Scale 1:1250)

Based upon Ordnance Survey map extract with the permission of the Controller of Her Majesty's Stationery Office.
Crown copyright.
Licence No. 100020449

|                                |            |      | _ |  |  |
|--------------------------------|------------|------|---|--|--|
| HORSTEAD PLACE                 |            |      |   |  |  |
|                                | Cell ID No |      |   |  |  |
| CORNERSTONE                    | VMO2       | VMO2 |   |  |  |
| 11556622                       | 39251      | N/A  |   |  |  |
| Site Address / Contact Details |            |      |   |  |  |

RIDGEWAY FARM LEWES ROAD RIDGEWAY, UCKFIELD EAST SUSSEX TN22 5SH

Drawing Title:

SITE LOCATION MAPS

| SHE LOCATION MAPS          |                |                            |                |                |  |  |  |
|----------------------------|----------------|----------------------------|----------------|----------------|--|--|--|
| Purpose of issue: PLANNING |                |                            |                |                |  |  |  |
| Drawing Number: 100        |                |                            |                |                |  |  |  |
| Surveyed By:<br>GREENLIGHT |                | Original Sheet Size:<br>A3 |                | Pack<br>Issue: |  |  |  |
| Drawn:<br>PL               | Date: 31.07.22 | Checked:<br>SB             | Date: 31.07.22 | В              |  |  |  |