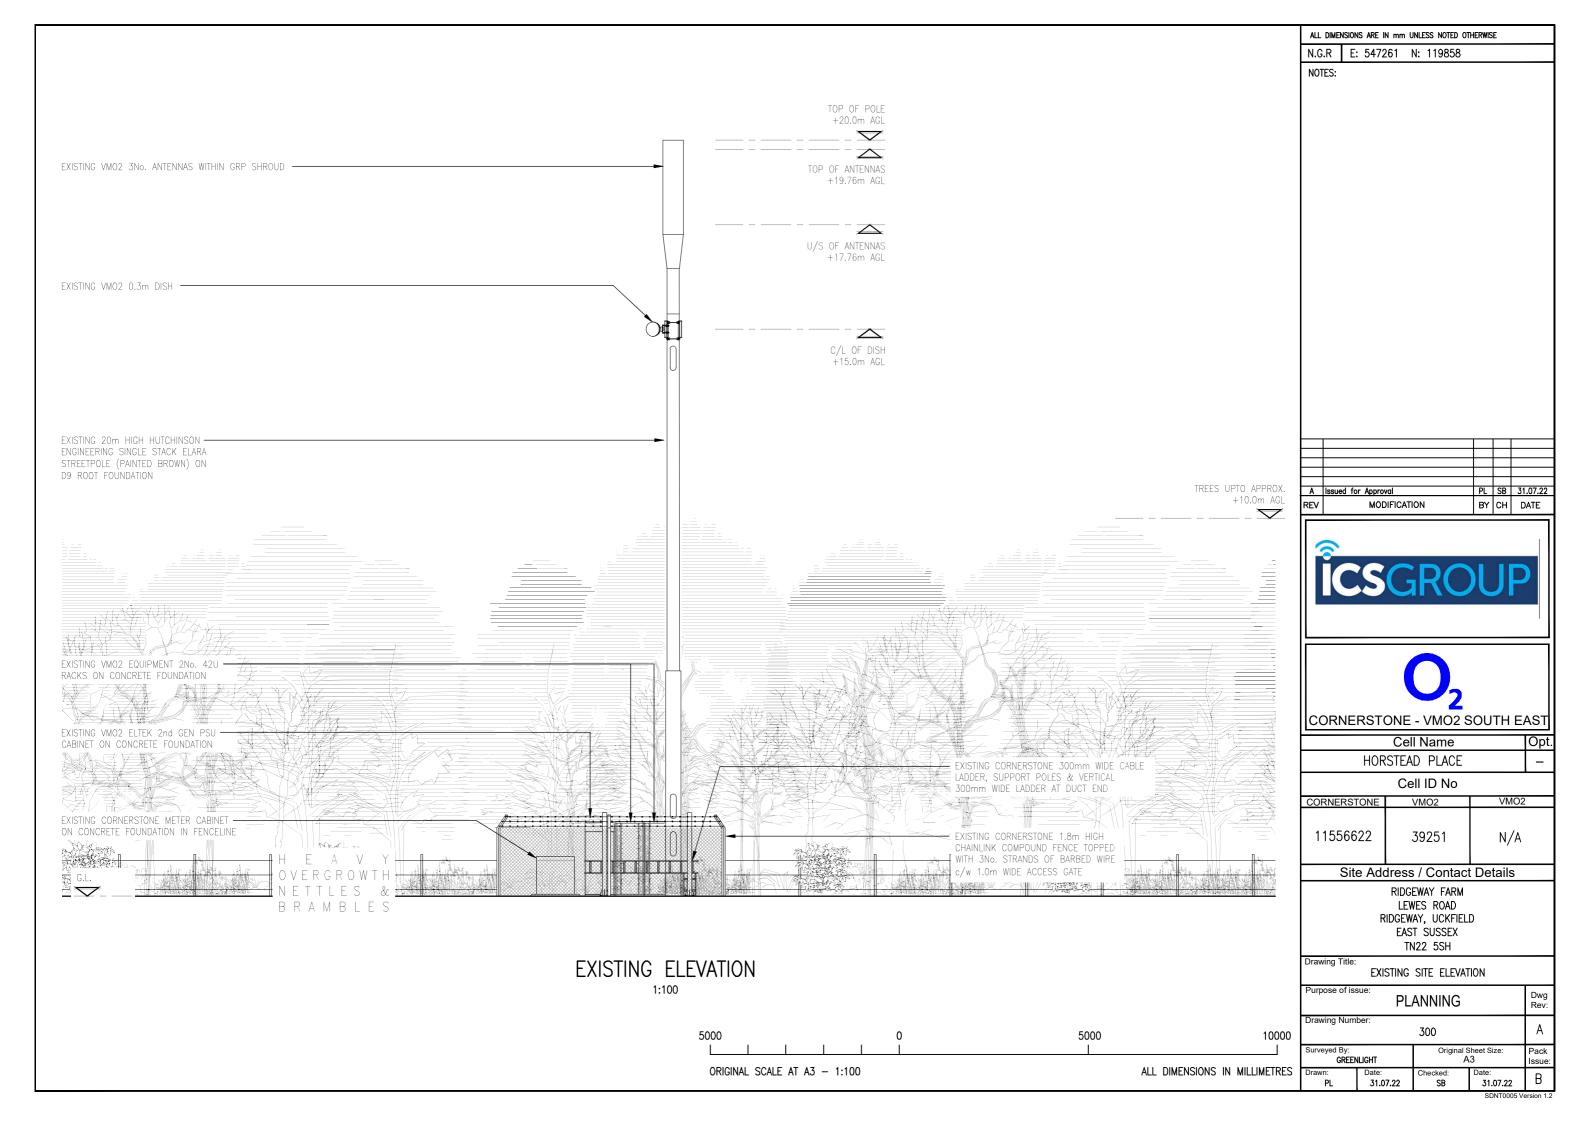

## DETAILED SITE LOCATION

(Scale 1:1250)

Based upon Ordnance Survey map extract with the permission of the Controller of Her Majesty's Stationery Office.
Crown copyright.
Licence No. 100020449

|                                |            |      | _ |  |  |
|--------------------------------|------------|------|---|--|--|
| HORSTEAD PLACE                 |            |      |   |  |  |
|                                | Cell ID No |      |   |  |  |
| CORNERSTONE                    | VMO2       | VMO2 |   |  |  |
| 11556622                       | 39251      | N/A  |   |  |  |
| Site Address / Contact Details |            |      |   |  |  |

RIDGEWAY FARM LEWES ROAD RIDGEWAY, UCKFIELD EAST SUSSEX TN22 5SH

Drawing Title:

SITE LOCATION MAPS

| SHE LOCATION MAPS          |                |                            |                |                |  |  |  |
|----------------------------|----------------|----------------------------|----------------|----------------|--|--|--|
| Purpose of issue: PLANNING |                |                            |                |                |  |  |  |
| Drawing Number: 100        |                |                            |                |                |  |  |  |
| Surveyed By:<br>GREENLIGHT |                | Original Sheet Size:<br>A3 |                | Pack<br>Issue: |  |  |  |
| Drawn:<br>PL               | Date: 31.07.22 | Checked:<br>SB             | Date: 31.07.22 | В              |  |  |  |