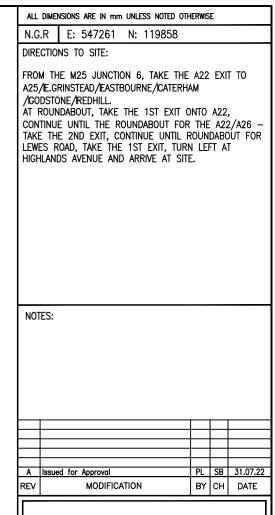

RIDGEWAY FARM LEWES ROAD RIDGEWAY, UCKFIELD EAST SUSSEX TN22 5SH

Drawing Title:

SITE LOCATION MAPS

| SHE LOCATION MAPS          |                |                            |                |                |  |  |  |
|----------------------------|----------------|----------------------------|----------------|----------------|--|--|--|
| Purpose of issue: PLANNING |                |                            |                |                |  |  |  |
| Drawing Number: 100        |                |                            |                |                |  |  |  |
| Surveyed By:<br>GREENLIGHT |                | Original Sheet Size:<br>A3 |                | Pack<br>Issue: |  |  |  |
| Drawn:<br>PL               | Date: 31.07.22 | Checked:<br>SB             | Date: 31.07.22 | В              |  |  |  |