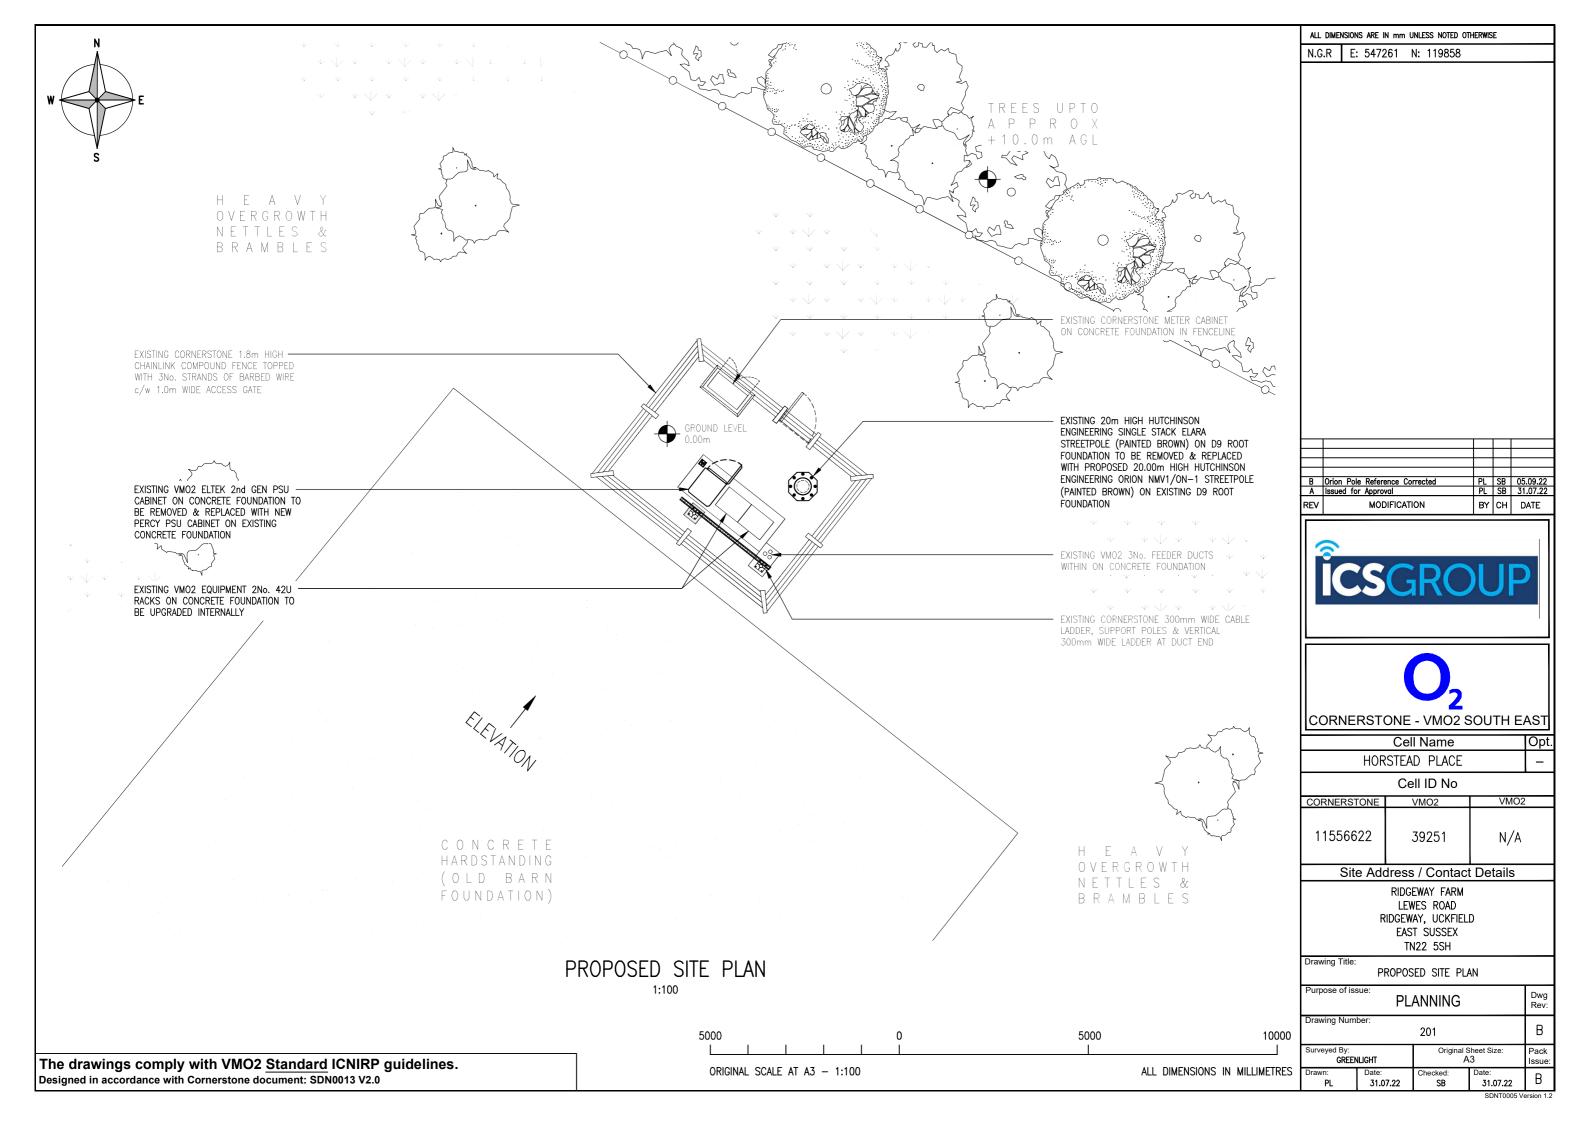

## DETAILED SITE LOCATION

(Scale 1:1250)

Based upon Ordnance Survey map extract with the permission of the Controller of Her Majesty's Stationery Office.
Crown copyright.
Licence No. 100020449

|                                |            |      | _ |  |  |
|--------------------------------|------------|------|---|--|--|
| HORSTEAD PLACE                 |            |      |   |  |  |
|                                | Cell ID No |      |   |  |  |
| CORNERSTONE                    | VMO2       | VMO2 |   |  |  |
| 11556622                       | 39251      | N/A  |   |  |  |
| Site Address / Contact Details |            |      |   |  |  |

RIDGEWAY FARM LEWES ROAD RIDGEWAY, UCKFIELD EAST SUSSEX TN22 5SH

Drawing Title:

SITE LOCATION MAPS

| SHE LOCATION MAPS          |                |                            |                |                |  |  |  |
|----------------------------|----------------|----------------------------|----------------|----------------|--|--|--|
| Purpose of issue: PLANNING |                |                            |                |                |  |  |  |
| Drawing Number: 100        |                |                            |                |                |  |  |  |
| Surveyed By:<br>GREENLIGHT |                | Original Sheet Size:<br>A3 |                | Pack<br>Issue: |  |  |  |
| Drawn:<br>PL               | Date: 31.07.22 | Checked:<br>SB             | Date: 31.07.22 | В              |  |  |  |