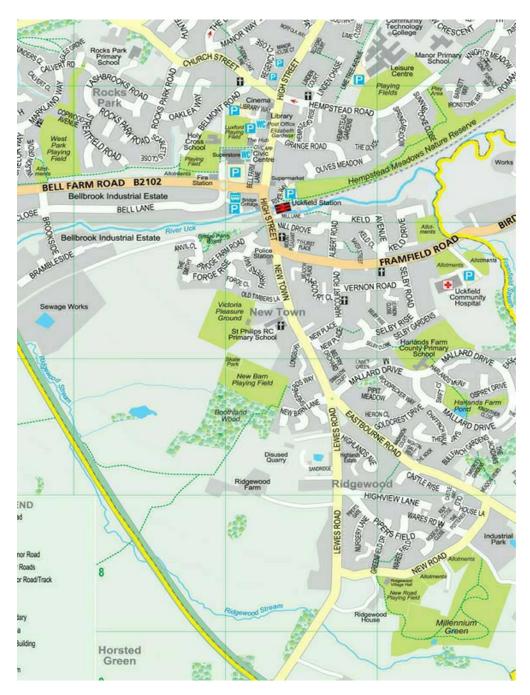

## **EVENTS PITCH HIRE**

- The casual hire charge for locally based organisations is £67.65 per day (i.e. Luxford Field, West Park & Ridgewood);
- Other commercial organisations will be considered upon application to the Town Council offices;
- Subject to the event taking place, a returnable deposit may be required of £919.60;
- Power (electricity) can be made available for which you will be charged at the current unit price by Uckfield Town Council;
- Off-pitch hire further information available upon request

## SPORTS FACILITIES FOR HIRE

| Hire per hour + VAT   |              | 2023-24     | 2023-24     |
|-----------------------|--------------|-------------|-------------|
| per rieur . Trii      |              | Non-        | Commercial  |
|                       |              | commercial  | Commercial  |
| Pavilions             | Victoria     | £7.61       | £10.69      |
| Ground charges        |              | 2023-24     | 2023-24     |
| including pavilion    |              | Senior (per | Junior (per |
| facilities per season |              | team)       | team)       |
| Football              | Victoria     | £999.90     | £432.30     |
|                       | New Barn     | £849.20     | £432.30     |
|                       | Farm         |             |             |
|                       | West Park    | £849.20     | £432.30     |
|                       | Harlands     | £545.60     | £282.70     |
|                       | Mini Soccer  | N/A         | £294.80     |
| Cricket               | Victoria     | £1,415.70   | £720.50     |
|                       | (grass       |             |             |
|                       | wicket)      |             |             |
|                       | Victoria     | £849.20     | £432.30     |
|                       | (artificial  |             |             |
|                       | wicket)      |             |             |
|                       | One off      | £70.79      | £21.63      |
|                       | game         |             |             |
| Per                   | 2023-24      |             |             |
| team                  |              |             |             |
| Stoolball             | Victoria and | £247.50     |             |
|                       | West Park    |             |             |
|                       | Harlands     | £198.00     |             |
|                       | Tournament   | £83.60      |             |