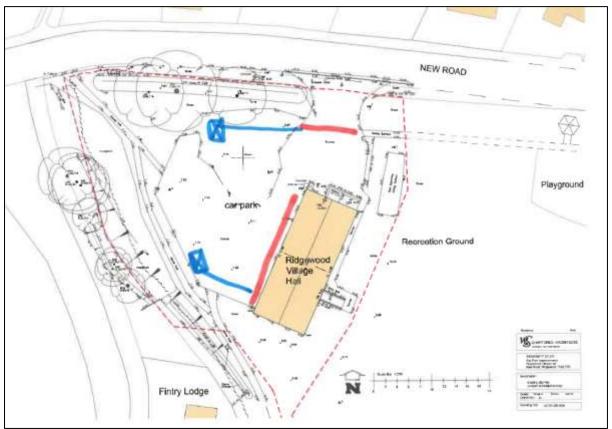

## 6.0 BUILDINGS

- 6.1 To note the current position with the Council's buildings
- 6.2 To consider a progress update on Ridgewood Village Hall Car Park

6.3 To consider a report from the Uckfield Community Fridge CIC