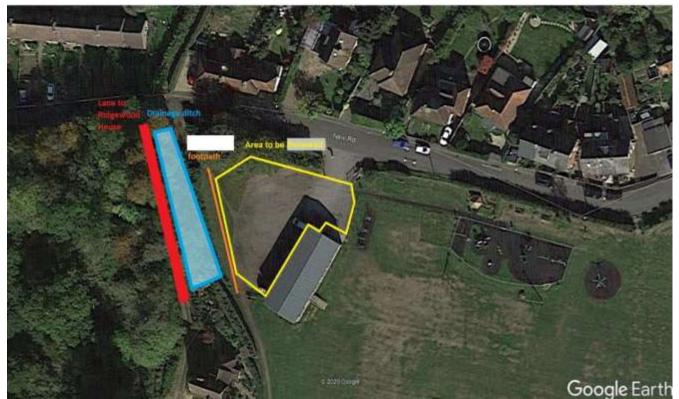

## 6.0 BUILDINGS

- 6.1 To note the current position with the Council's buildings
- 6.2 To consider a progress update on Ridgewood Village Hall Car Park

6.3 To consider a report from the Uckfield Community Fridge CIC